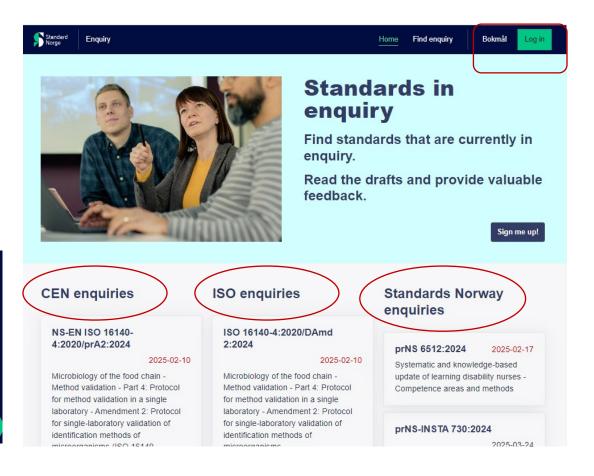

## **Standard Norges høringsportal - Enquiry**

There are three alternatives to access documents on review:

- 1. A document link can be shared with you (from a friend, from SN systems etc).
- 2. A link at the bottom of Standard Norges home page: *www.standard.no*
- 3. From url: *https://kommentere.standard.no*