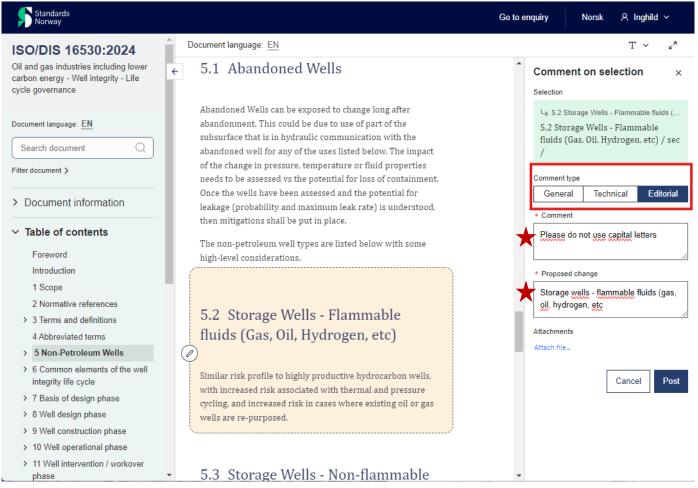

## How to review and comment

- Mark the clause you would comment on (see different background colour)
- Choose type of comment: general, technical or editorial
- Write your comment \*
- Include the proposed change / improvement \*
- Hit the "Post" button
  - You need to fill out both mandatory fields (Comment and Proposed change)
- Your comments can be edited or deleted for the duration of the enquiry by yourself
- Your comments are only visible to SN and your team-mates (if you have been included in such a team)
- Not possible to print a pdf of the document  $_{6}$